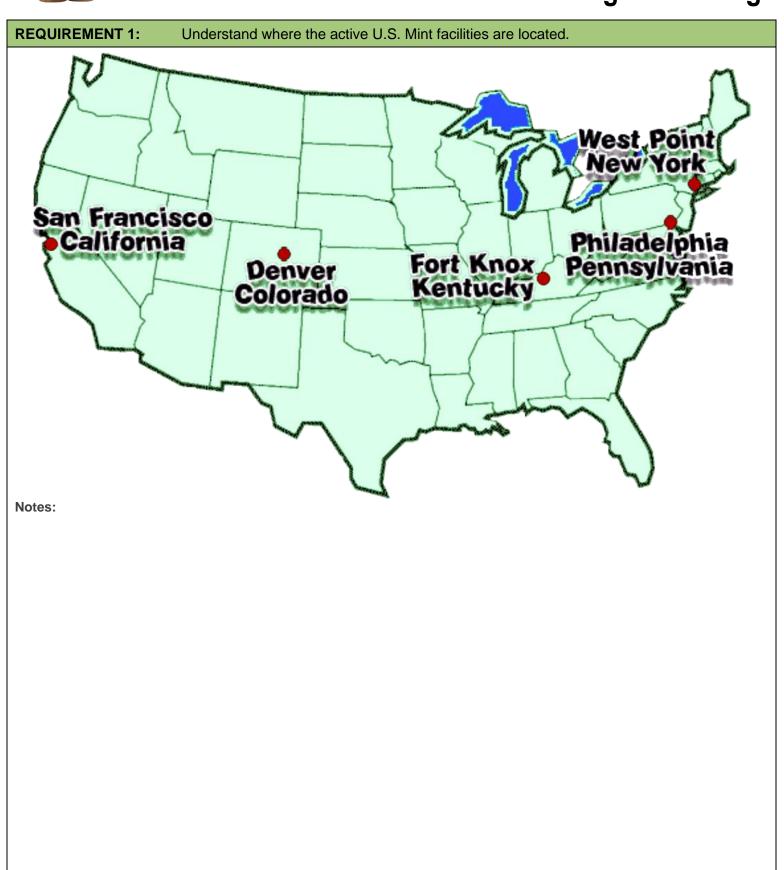

|                                      |
|                |                                      |
|                |                                      |
|                |                                      |
|                |                                      |
|                |                                      |
|                |                                      |
|                |                                      |
|                |                                      |
|                |                                      |
|                |                                      |
|                |                                      |
|                |                                      |
|                |                                      |











| REQUIREMENT 2: | Explain these collecting terms 2a. Obverse | s:<br>2c. Reeding | 2e Tyne Set                  |
|----------------|--------------------------------------------|-------------------|------------------------------|
|                | 2b. Reverse                                | 2d. Clad          | 2e. Type Set<br>2f. Date Set |
| Obverse:       |                                            |                   |                              |
|                |                                            |                   |                              |
|                |                                            |                   |                              |
|                |                                            |                   |