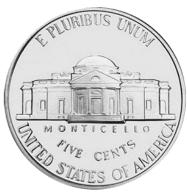

#### 2006-Current JEFFERSON RETURN TO MONTICELLO 5 CENT NICKEL

| Design Features:   |           |
|--------------------|-----------|
| Designer Name:     |           |
| Designer Initials: | collected |