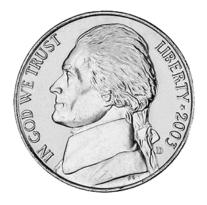

**REQUIREMENT 4b:** 

Collect two five-cent coins, one from each of these year groups: 1959- 2003 and 2006-present. Explain how and why the five-cent coins issued in 2004-2005 were different from either of the other two-year groups.

#### 1959-2003 JEFFERSON 5 CENT NICKEL

| Design Features:   |           |
|--------------------|-----------|
| Designer Name:     |           |
| Designer Initials: | collected |
|                    |           |